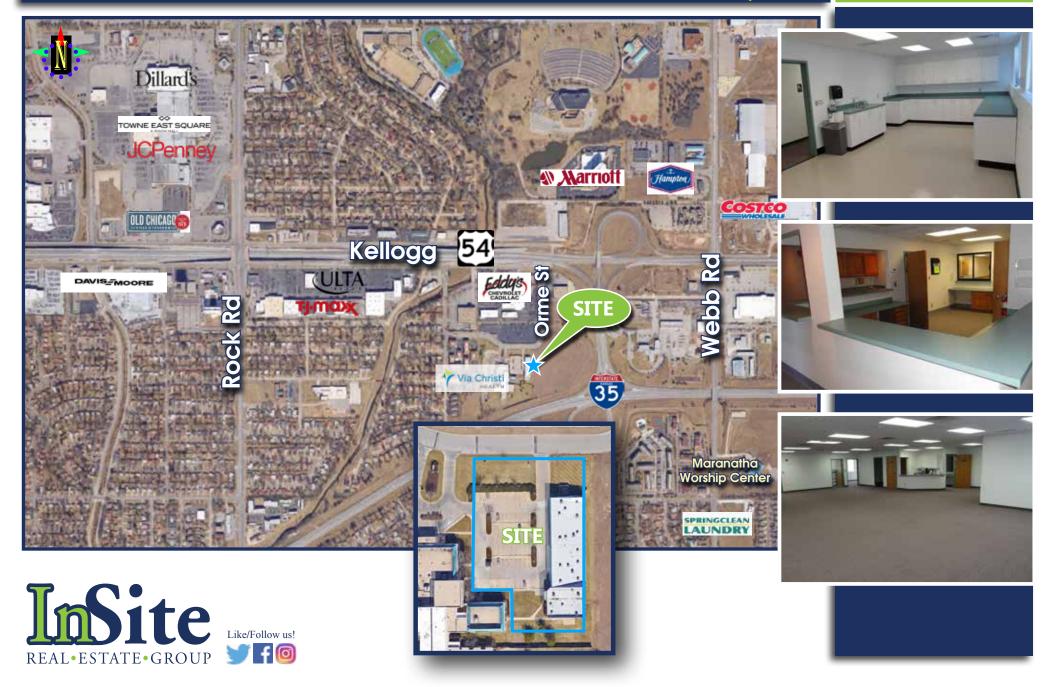

## Office/Medical Building 8911 E. Orme | Wichita, KS

## **PROPERTY FEATURES**

- Ample Doorside Parking
- Close Proximity to Kellogg (US-54)
- ✓ Versatile Floor Plan
- Adjacent to Via Christi Health